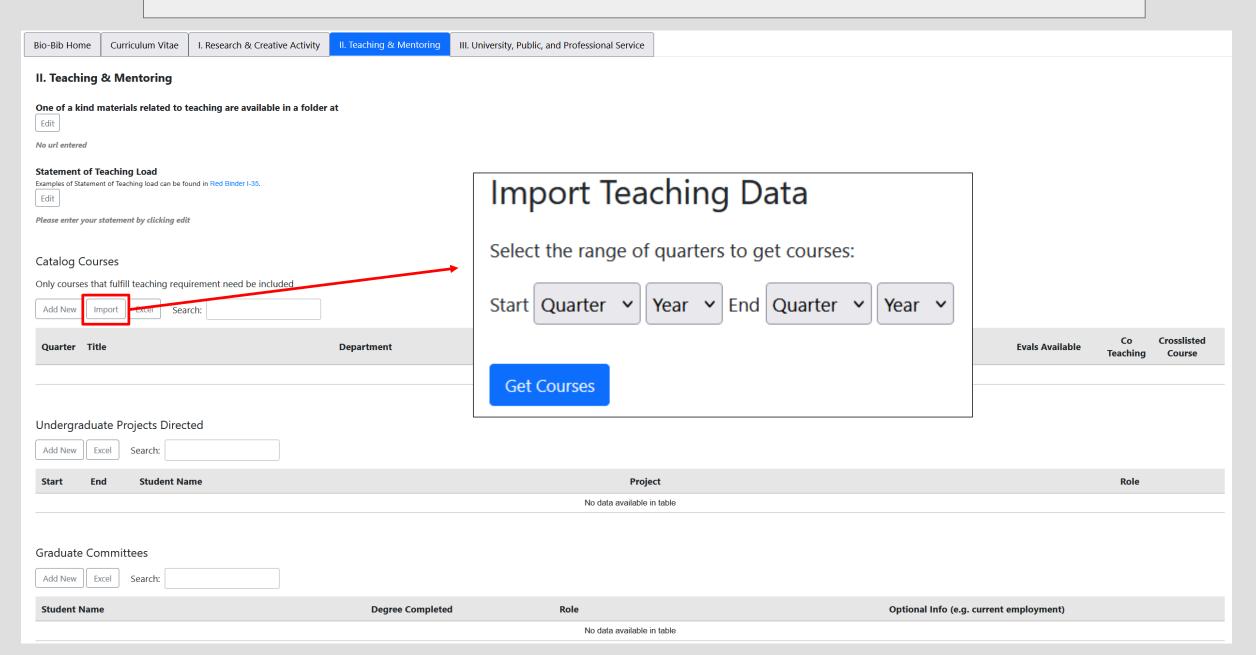

# How to Prepare: Teaching & Mentoring

- Input or import all courses relevant to required teaching load
  - only include classes that fulfill required teaching load
- Carefully review imported course information
- Report mentoring and advising, formal & informal
- Report projects directed
  - keep record of names and projects