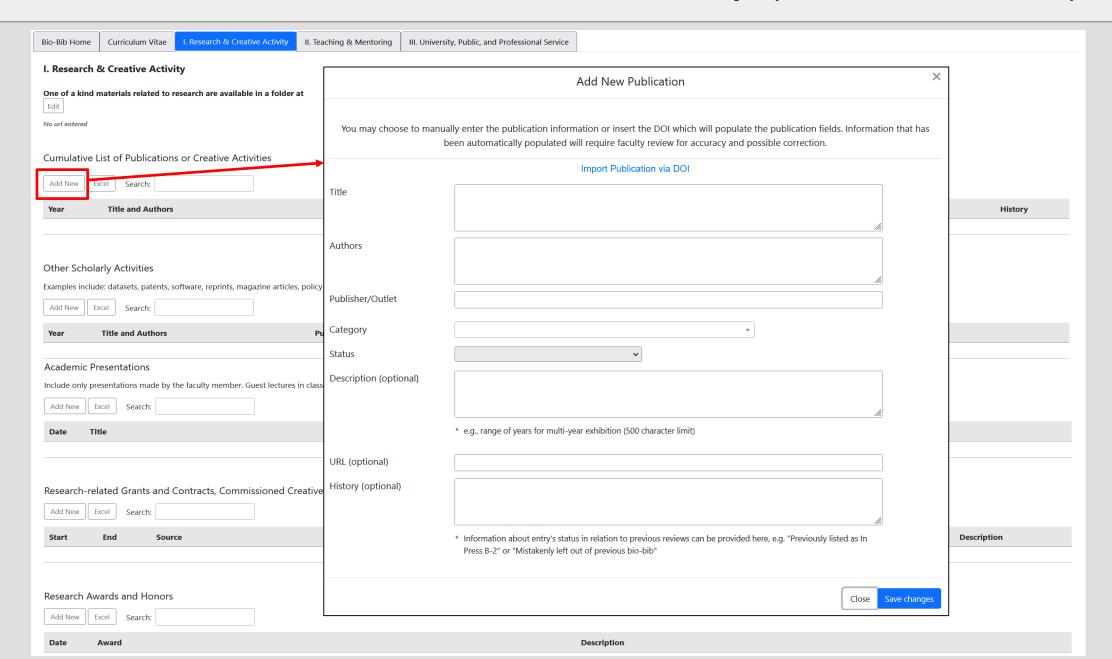

#### Update as you go along

- For example:
  - Add publications and creative activities immediately
    - Utilize DOI to import data, when applicable
      - Double check accuracy of publications imported from DOI
  - Enter teaching as it occurs
    - Utilize import feature and check accuracy of information
  - List presentations immediately
  - Input service when you accept the role
  - Implement recommendations from prior review periods
- Keep ongoing records about your accomplishments
  - Role if co-authored
  - Context to understand status of Journal/Press
  - Implications/impact of achievements
  - Review teaching feedback and address as needed

# How to Prepare: Research & Creative Activity (Professor Series)

- Ensure all fields on biobib are accurate and updated
- Carefully review all information imported via DOI
- Save & organize PDFs
  - Ensure links contain evidence of publication
- Keep proof of in-press
- Report all necessary information for grants
- Keep records of talks
  - what, when, & where

#### The Bio-bib: Curriculum Vitae

| Comulative List of Publications or Creative Activities    Activities   Publications or Creative Activity   Publications or | Bio-Bib Home     | Curriculum Vitae         | I. Research & Creative Activity     | II. Teaching & Mentoring        | III. University, Public, and Professional Service  |                                       |                               |                           |        |             |
|--------------------------------------------------------------------------------------------------------------------------------------------------------------------------------------------------------------------------------------------------------------------------------------------------------------------------------------------------------------------------------------------------------------------------------------------------------------------------------------------------------------------------------------------------------------------------------------------------------------------------------------------------------------------------------------------------------------------------------------------------------------------------------------------------------------------------------------------------------------------------------------------------------------------------------------------------------------------------------------------------------------------------------------------------------------------------------------------------------------------------------------------------------------------------------------------------------------------------------------------------------------------------------------------------------------------------------------------------------------------------------------------------------------------------------------------------------------------------------------------------------------------------------------------------------------------------------------------------------------------------------------------------------------------------------------------------------------------------------------------------------------------------------------------------------------------------------------------------------------------------------------------------------------------------------------------------------------------------------------------------------------------------------------------------------------------------------------------------------------------------------|------------------|--------------------------|-------------------------------------|---------------------------------|----------------------------------------------------|---------------------------------------|-------------------------------|---------------------------|--------|-------------|
| Commutative List of Publiciations or Creative Activities   Commutative List of Publiciations or Creative Activities   Commutative List of Publiciations or Creative Activities   Search   Sear   | I. Research      | & Creative Activ         | ity                                 |                                 |                                                    |                                       |                               |                           |        |             |
| Comulative List of Publications or Creative Activities    Mad No   Decl   Secret                                                                                                                                                                                                                                                                                                                                                                                                                                                                                                                                                                                                                                                                                                                                                                                                                                                                                                                                                                                                                                                                                                                                                                                                                                                                                                                                                                                                                                                                                                                                                                                                                                                                                                                                                                                                                                                                                                                                                                                                                                               | One of a kind    | materials related to     | esearch are available in a folder   | at                              |                                                    |                                       |                               |                           |        |             |
| Cumulative Use of Publications or Creative Activities  **Take and Authors**  **Take and Authors**  **Publisher/Outle**  **Publisher/Out | Edit             |                          |                                     |                                 |                                                    |                                       |                               |                           |        |             |
| Add those   Table   Add Address   Search   Full late   Add Address   Add Add Address   Add Add Add Add Add Add Add Add Add A                                 | No url entered   |                          |                                     |                                 |                                                    |                                       |                               |                           |        |             |
| Publisher/Outlet   Category   Status   Description   History                                                                                                                                                                                                                                                                                                                                                                                                                                                                                                                                                                                                                                                                                                                                                                                                                                                                                                                                                                                                                                                                                                                                                                                                                                                                                                                                                                                                                                                                                                                                                                                                                                                                                                                                                                                                                                                                                                                                                                                                                                                                   | Cumulative       | List of Publication      | s or Creative Activities            |                                 |                                                    |                                       |                               |                           |        |             |
| Publisher/Outlet   Publisher/O   | Add Nov.         | iveel Connection         |                                     |                                 |                                                    |                                       |                               |                           |        |             |
| Other Scholarly Activities    Continue of  | Add New          | Search:                  |                                     |                                 |                                                    |                                       |                               |                           |        |             |
| Other Scholarly Activities    Care    | Year             | Title and Authors        |                                     | Publisher/Out                   |                                                    |                                       | Status Descript               | tion                      |        | History     |
| Examples include datasets, patents, software, reprints, magazine articles, policy papers, OpEds, blogs, translations of previously published works, podcasts, newletter articles, notes, website articles, performance reviews, press interviews, etc.    Madd New   Exet   Search                                                                                                                                                                                                                                                                                                                                                                                                                                                                                                                                                                                                                                                                                                                                                                                                                                                                                                                                                                                                                                                                                                                                                                                                                                                                                                                                                                                                                                                                                                                                                                                                                                                                                                                                                                                                                                             |                  |                          |                                     |                                 | No data available ii                               | n table                               |                               |                           |        |             |
| Examples include datasets, patents, software, reprints, magazine articles, policy papers, OpEds, blogs, translations of previously published works, podcasts, newletter articles, notes, website articles, performance reviews, press interviews, etc.    Madd New   Exet   Search                                                                                                                                                                                                                                                                                                                                                                                                                                                                                                                                                                                                                                                                                                                                                                                                                                                                                                                                                                                                                                                                                                                                                                                                                                                                                                                                                                                                                                                                                                                                                                                                                                                                                                                                                                                                                                             |                  |                          |                                     |                                 |                                                    |                                       |                               |                           |        |             |
| Add New   Exet   Search    Yer   Title and Author's   Publisher/Outlet   Description   Category   URL    ***Research   Free Search    ***Research    ***Research   Search    ***Research    ***Rese |                  | -                        |                                     |                                 |                                                    |                                       |                               |                           |        |             |
| View   Title and Authors   Publisher/Outlet   Description   Category   URL   View      | Examples include | de: datasets, patents, s | oftware, reprints, magazine article | s, policy papers, OpEds, blogs, | translations of previously published works, podca  | sts, newsletter articles, notes, webs | site articles, performance re | eviews, press interviews, | , etc. |             |
| Academic Presentations Include only presentations made by the faculty member. Guest lectures in classes should be reported under "Other Teaching & Mentoring tab    Add New   Doc   Search                                                                                                                                                                                                                                                                                                                                                                                                                                                                                                                                                                                                                                                                                                                                                                                                                                                                                                                                                                                                                                                                                                                                                                                                                                                                                                                                                                                                                                                                                                                                                                                                                                                                                                                                                                                                                                                                                                                                     | Add New E        | Search:                  |                                     |                                 |                                                    |                                       |                               |                           |        |             |
| Academic Presentations Include only presentations made by the faculty member. Guest lectures in classes should be reported under "Other Teaching & Mentoring tab    Add New   Excel   Search:                                                                                                                                                                                                                                                                                                                                                                                                                                                                                                                                                                                                                                                                                                                                                                                                                                                                                                                                                                                                                                                                                                                                                                                                                                                                                                                                                                                                                                                                                                                                                                                                                                                                                                                                                                                                                                                                                                                                  | Year             | Title and Authors        |                                     | Publisher/Outlet                | Description                                        |                                       | Category                      | URL                       |        |             |
| Include only presentations made by the faculty member. Guest lectures in classes should be reported under "Other Teaching Contributions" in the Teaching & Mentoring tab  Add New Excel Search:    No data available in table                                                                                                                                                                                                                                                                                                                                                                                                                                                                                                                                                                                                                                                                                                                                                                                                                                                                                                                                                                                                                                                                                                                                                                                                                                                                                                                                                                                                                                                                                                                                                                                                                                                                                                                                                                                                                                                                                                  |                  |                          |                                     |                                 | No data available ii                               | n table                               |                               |                           |        |             |
| Add New   Excel   Search:    Date   Title   Meeting   Location                                                                                                                                                                                                                                                                                                                                                                                                                                                                                                                                                                                                                                                                                                                                                                                                                                                                                                                                                                                                                                                                                                                                                                                                                                                                                                                                                                                                                                                                                                                                                                                                                                                                                                                                                                                                                                                                                                                                                                                                                                                                 |                  |                          |                                     |                                 |                                                    |                                       |                               |                           |        |             |
| Date Title Meeting Location  No data available in table  Research-related Grants and Contracts, Commissioned Creative Activity  Add New Excel Search:  Start End Source Title Total Amount Candidate Share Role Description  No data available in table  Research Awards and Honors  Add New Excel Search:                                                                                                                                                                                                                                                                                                                                                                                                                                                                                                                                                                                                                                                                                                                                                                                                                                                                                                                                                                                                                                                                                                                                                                                                                                                                                                                                                                                                                                                                                                                                                                                                                                                                                                                                                                                                                     | Include only pr  | resentations made by     | he faculty member. Guest lectures   | in classes should be reported   | I under "Other Teaching Contributions" in the Teac | hing & Mentoring tab                  |                               |                           |        |             |
| Research-related Grants and Contracts, Commissioned Creative Activity  Add New Excel Search:  Start End Source Title Total Amount Candidate Share Role Description  No data available in table  Research Awards and Honors  Add New Excel Search:                                                                                                                                                                                                                                                                                                                                                                                                                                                                                                                                                                                                                                                                                                                                                                                                                                                                                                                                                                                                                                                                                                                                                                                                                                                                                                                                                                                                                                                                                                                                                                                                                                                                                                                                                                                                                                                                              | Add New E        | Search:                  |                                     |                                 |                                                    |                                       |                               |                           |        |             |
| Research-related Grants and Contracts, Commissioned Creative Activity  Add New Excel Search:  Start End Source Title Total Amount Candidate Share Role Description  No data available in table  Research Awards and Honors  Add New Excel Search:                                                                                                                                                                                                                                                                                                                                                                                                                                                                                                                                                                                                                                                                                                                                                                                                                                                                                                                                                                                                                                                                                                                                                                                                                                                                                                                                                                                                                                                                                                                                                                                                                                                                                                                                                                                                                                                                              | Date Ti          | tle                      |                                     |                                 | Meeting                                            |                                       | Location                      |                           |        |             |
| Start End Source Title Total Amount Candidate Share Role Description  No data available in table  Research Awards and Honors  Add New Excel Search:                                                                                                                                                                                                                                                                                                                                                                                                                                                                                                                                                                                                                                                                                                                                                                                                                                                                                                                                                                                                                                                                                                                                                                                                                                                                                                                                                                                                                                                                                                                                                                                                                                                                                                                                                                                                                                                                                                                                                                            |                  |                          |                                     |                                 | No data available i                                | n table                               |                               |                           |        |             |
| Start End Source Title Total Amount Candidate Share Role Description  No data available in table  Research Awards and Honors  Add New Excel Search:                                                                                                                                                                                                                                                                                                                                                                                                                                                                                                                                                                                                                                                                                                                                                                                                                                                                                                                                                                                                                                                                                                                                                                                                                                                                                                                                                                                                                                                                                                                                                                                                                                                                                                                                                                                                                                                                                                                                                                            |                  |                          |                                     |                                 |                                                    |                                       |                               |                           |        |             |
| Start End Source Title Total Amount Candidate Share Role Description  No data available in table  Research Awards and Honors  Add New Excel Search:                                                                                                                                                                                                                                                                                                                                                                                                                                                                                                                                                                                                                                                                                                                                                                                                                                                                                                                                                                                                                                                                                                                                                                                                                                                                                                                                                                                                                                                                                                                                                                                                                                                                                                                                                                                                                                                                                                                                                                            | Research-re      | lated Grants and         | Contracts, Commissioned C           | reative Activity                |                                                    |                                       |                               |                           |        |             |
| Research Awards and Honors  Add New Excel Search:                                                                                                                                                                                                                                                                                                                                                                                                                                                                                                                                                                                                                                                                                                                                                                                                                                                                                                                                                                                                                                                                                                                                                                                                                                                                                                                                                                                                                                                                                                                                                                                                                                                                                                                                                                                                                                                                                                                                                                                                                                                                              | Add New E        | Excel Search:            |                                     |                                 |                                                    |                                       |                               |                           |        |             |
| Research Awards and Honors  Add New Excel Search:                                                                                                                                                                                                                                                                                                                                                                                                                                                                                                                                                                                                                                                                                                                                                                                                                                                                                                                                                                                                                                                                                                                                                                                                                                                                                                                                                                                                                                                                                                                                                                                                                                                                                                                                                                                                                                                                                                                                                                                                                                                                              | Start            | End Sour                 | ce                                  |                                 | Title                                              | То                                    | otal Amount                   | Candidate Share           | Role   | Description |
| Add New Excel Search:                                                                                                                                                                                                                                                                                                                                                                                                                                                                                                                                                                                                                                                                                                                                                                                                                                                                                                                                                                                                                                                                                                                                                                                                                                                                                                                                                                                                                                                                                                                                                                                                                                                                                                                                                                                                                                                                                                                                                                                                                                                                                                          |                  |                          |                                     |                                 | No data available i                                | n table                               |                               |                           |        |             |
| Add New Excel Search:                                                                                                                                                                                                                                                                                                                                                                                                                                                                                                                                                                                                                                                                                                                                                                                                                                                                                                                                                                                                                                                                                                                                                                                                                                                                                                                                                                                                                                                                                                                                                                                                                                                                                                                                                                                                                                                                                                                                                                                                                                                                                                          |                  |                          |                                     |                                 |                                                    |                                       |                               |                           |        |             |
|                                                                                                                                                                                                                                                                                                                                                                                                                                                                                                                                                                                                                                                                                                                                                                                                                                                                                                                                                                                                                                                                                                                                                                                                                                                                                                                                                                                                                                                                                                                                                                                                                                                                                                                                                                                                                                                                                                                                                                                                                                                                                                                                | Research Av      | vards and Honors         |                                     |                                 |                                                    |                                       |                               |                           |        |             |
| Date Award                                                                                                                                                                                                                                                                                                                                                                                                                                                                                                                                                                                                                                                                                                                                                                                                                                                                                                                                                                                                                                                                                                                                                                                                                                                                                                                                                                                                                                                                                                                                                                                                                                                                                                                                                                                                                                                                                                                                                                                                                                                                                                                     | Add New E        | Excel Search:            |                                     |                                 |                                                    |                                       |                               |                           |        |             |
| Description Description                                                                                                                                                                                                                                                                                                                                                                                                                                                                                                                                                                                                                                                                                                                                                                                                                                                                                                                                                                                                                                                                                                                                                                                                                                                                                                                                                                                                                                                                                                                                                                                                                                                                                                                                                                                                                                                                                                                                                                                                                                                                                                        | Date             | Award                    |                                     |                                 |                                                    | Description                           |                               |                           |        |             |