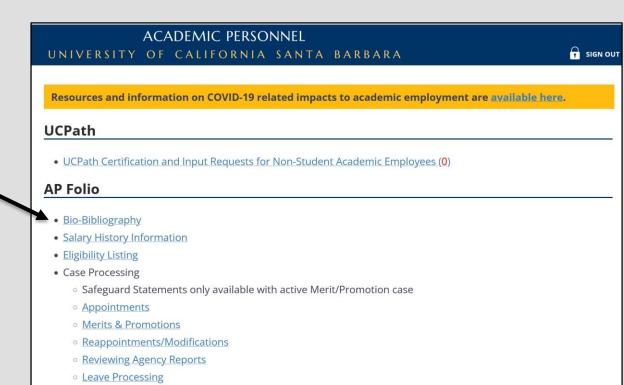

#### The Bio-bib

Personnel Files

- Official record of your accomplishments
  - Must be accurate and up-to-date
    - Follow guidelines in Red Binder I-27
  - Login to AP Folio using your UCSB credentials on the AP website
    - Click on Bio-Bibliography.