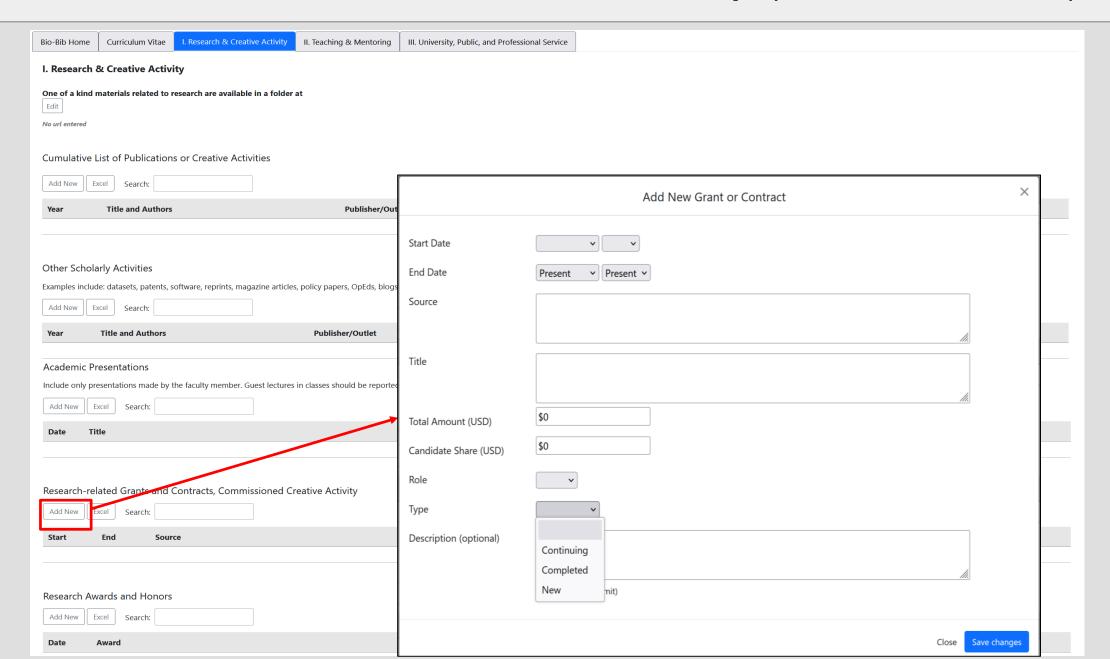

# How to Prepare: Research & Creative Activity (Professor Series)

- Ensure all fields on biobib are accurate and updated
- Carefully review all information imported via DOI
- Save & organize PDFs
  - Ensure links contain evidence of publication
- Keep proof of in-press
- Report all necessary information for grants
- Keep records of talks
  - what, when, & where

# How to Prepare: Professional &/or Scholarly Achievement & Activity (Teaching Professor Series)

- Keep records of talks: when & where
- Keep records of reviews, number and outlet
- Note position and type of service for disciplinary associations
- Report grants, percent share