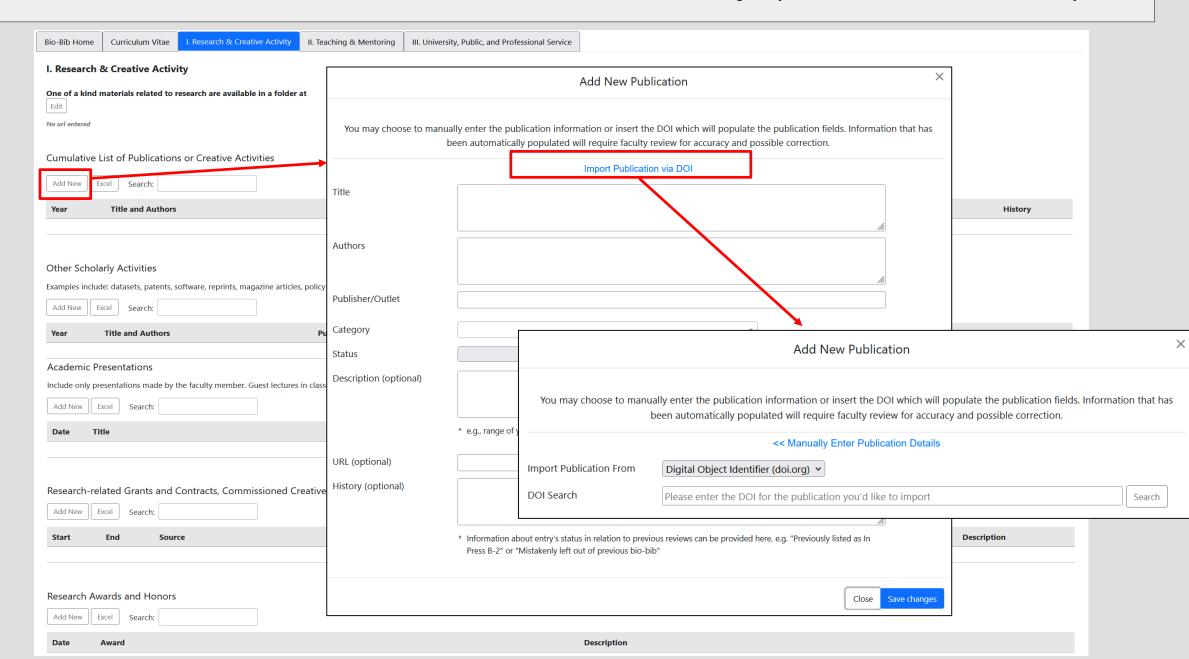

#### Update as you go along

- For example:
  - Add publications and creative activities immediately
    - Utilize DOI to import data, when applicable
      - Double check accuracy of publications imported from DOI
  - Enter teaching as it occurs
    - Utilize import feature and check accuracy of information
  - List presentations immediately
  - Input service when you accept the role
  - Implement recommendations from prior review periods
- Keep ongoing records about your accomplishments
  - Role if co-authored
  - Context to understand status of Journal/Press
  - Implications/impact of achievements
  - Review teaching feedback and address as needed

# How to Prepare: Research & Creative Activity (Professor Series)

- Ensure all fields on biobib are accurate and updated
- Carefully review all information imported via DOI
- Save & organize PDFs
  - Ensure links contain evidence of publication
- Keep proof of in-press
- Report all necessary information for grants
- Keep records of talks
  - what, when, & where