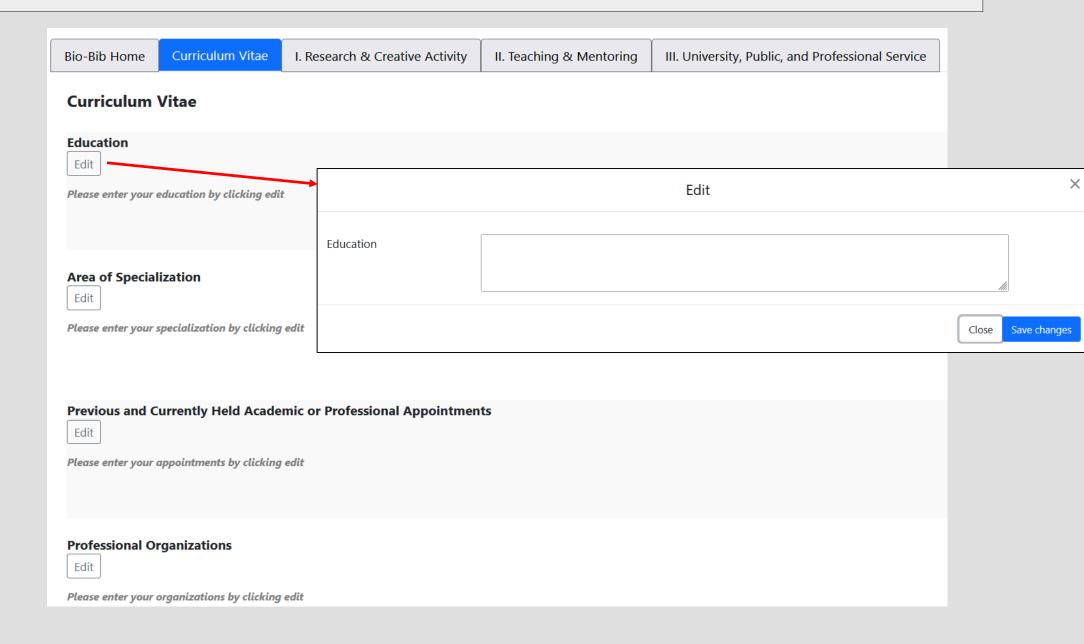

# The Bio-bib: Curriculum Vitae

| Bio-Bib Home  Curriculum Vitae    I. Research & Creative Activity   II. Teaching & Mentoring   III. University, Public, and Professional Service                                                                                                                                          |                     |                            |                                 |                          |                                                   |
|-------------------------------------------------------------------------------------------------------------------------------------------------------------------------------------------------------------------------------------------------------------------------------------------|---------------------|----------------------------|---------------------------------|--------------------------|---------------------------------------------------|
| Edit  Please enter your education by clicking edit  Area of Specialization  Edit  Please enter your specialization by clicking edit  Previous and Currently Held Academic or Professional Appointments  Edit  Please enter your appointments by clicking edit                             | Bio-Bib Home        | Curriculum Vitae           | I. Research & Creative Activity | II. Teaching & Mentoring | III. University, Public, and Professional Service |
| Edit  Please enter your education by clicking edit  Area of Specialization  Edit  Please enter your specialization by clicking edit  Previous and Currently Held Academic or Professional Appointments  Edit  Please enter your appointments by clicking edit  Professional Organizations | Curriculum          | Vitae                      |                                 |                          |                                                   |
| Please enter your education by clicking edit  Area of Specialization  Edit  Please enter your specialization by clicking edit  Previous and Currently Held Academic or Professional Appointments  Edit  Please enter your appointments by clicking edit  Professional Organizations       |                     |                            |                                 |                          |                                                   |
| Area of Specialization  Edit  Please enter your specialization by clicking edit  Previous and Currently Held Academic or Professional Appointments  Edit  Please enter your appointments by clicking edit  Professional Organizations                                                     |                     | education by clicking edit |                                 |                          |                                                   |
| Previous and Currently Held Academic or Professional Appointments  Edit  Please enter your appointments by clicking edit  Professional Organizations                                                                                                                                      |                     |                            |                                 |                          |                                                   |
| Previous and Currently Held Academic or Professional Appointments  Edit  Please enter your appointments by clicking edit  Professional Organizations                                                                                                                                      |                     |                            |                                 |                          |                                                   |
| Previous and Currently Held Academic or Professional Appointments  Edit  Please enter your appointments by clicking edit  Professional Organizations                                                                                                                                      |                     | ization                    |                                 |                          |                                                   |
| Previous and Currently Held Academic or Professional Appointments  Edit  Please enter your appointments by clicking edit  Professional Organizations                                                                                                                                      |                     |                            |                                 |                          |                                                   |
| Please enter your appointments by clicking edit  Professional Organizations                                                                                                                                                                                                               | Please enter your s | specialization by clicking | edit                            |                          |                                                   |
| Please enter your appointments by clicking edit  Professional Organizations                                                                                                                                                                                                               |                     |                            |                                 |                          |                                                   |
| Please enter your appointments by clicking edit  Professional Organizations                                                                                                                                                                                                               | Previous and C      | urrently Held Acade        | mic or Professional Annointmen  | ts                       |                                                   |
| Professional Organizations                                                                                                                                                                                                                                                                |                     | unently field Acade        | mic of Froressional Appointmen  |                          |                                                   |
|                                                                                                                                                                                                                                                                                           | Please enter your   | appointments by clicking   | edit                            |                          |                                                   |
|                                                                                                                                                                                                                                                                                           |                     |                            |                                 |                          |                                                   |
|                                                                                                                                                                                                                                                                                           |                     |                            |                                 |                          |                                                   |
| EUIL                                                                                                                                                                                                                                                                                      |                     | rganizations               |                                 |                          |                                                   |
| Please enter your organizations by clicking edit                                                                                                                                                                                                                                          |                     |                            | - die                           |                          |                                                   |