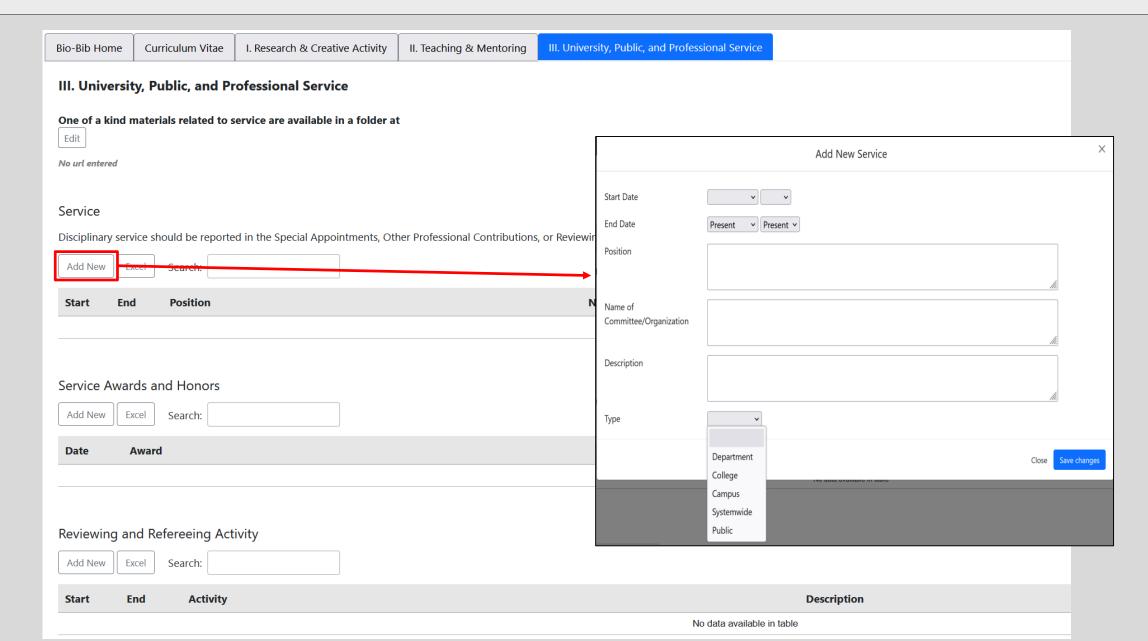

# How to Prepare: Service

- Committee work and responsibilities
  - Department
  - Division
  - Campus
  - Systemwide
  - Public
- Professional Service (Prof Series)
  - Keep records of reviews, number and outlet
  - Note position and type of service for disciplinary associations
- Assistant Professors: It's OK to say no
  - ✓ see RB I-75 & Summer 2018 AP newsletter ✓